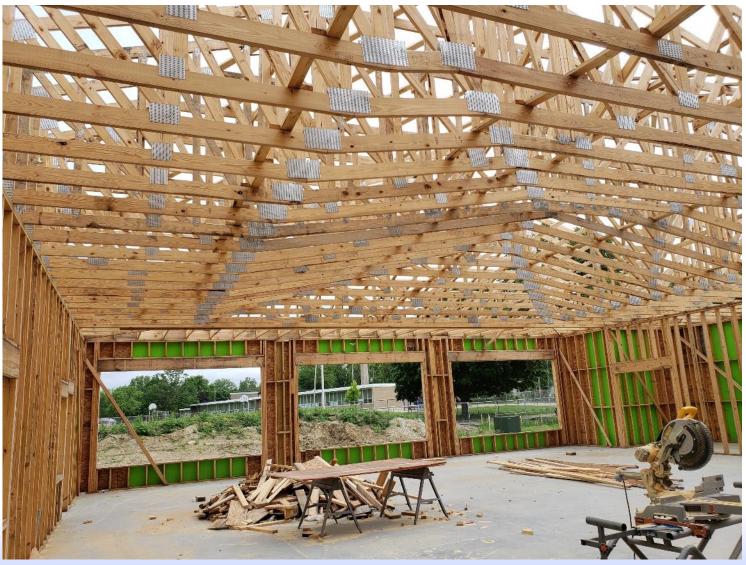

Concordia
- Jacksonville Salem
- Kewanee St. Paul's

- Mason City Christ
- Milan St. Matthew
- Peoria Christ
- Peoria Concordia
- Sherman Good Shepherd
- Springfield Concordia
- Springfield Trinity
- Urbana Trinity
- Vandalia Holy Cross

**Total New Loans: \$5,086,834** 







































#### East Moline - St. John's



**Before:** 









#### Geneseo - Concordia









#### **Kewanee - St. Paul's**









#### **Peoria - Christ**









#### Peoria - Christ









#### **Peoria - Christ**









#### Peoria - Concordia







## **Springfield - Trinity**







## **Springfield - Trinity**







## Springfield -Trinity School



#### **Before:**



#### After:





## Sherman - Good Shepherd







## Sherman - Good Shepherd































#### **Mortgage Rates**



## **Effective July 1: 5%**

No change in your current rates will occur until your loan's next 2-year anniversary.

Mortgage Interest Rebates in 2021 reduced the interest rate

from 4.5% to 3.34% and from 5.0% to 3.71%.



## Mortgage Interest Rebates



# Total Mortgage Interest Rebates Granted in Past 15 Years:

\$2,900,000

Over the past 5 years, an average of 25% of annual interest payments have been returned as rebates.



#### **Investors**





2021 Balance: \$26,755,659



#### Investors - New vs. Renewals







#### Investors - New vs. Redemptions







#### **New Rates!**



| Flexible Savings         | .25% |  |
|--------------------------|------|--|
| Capital Campaign Savings | .60% |  |

#### **Investment Certificates:**

| 6 Month