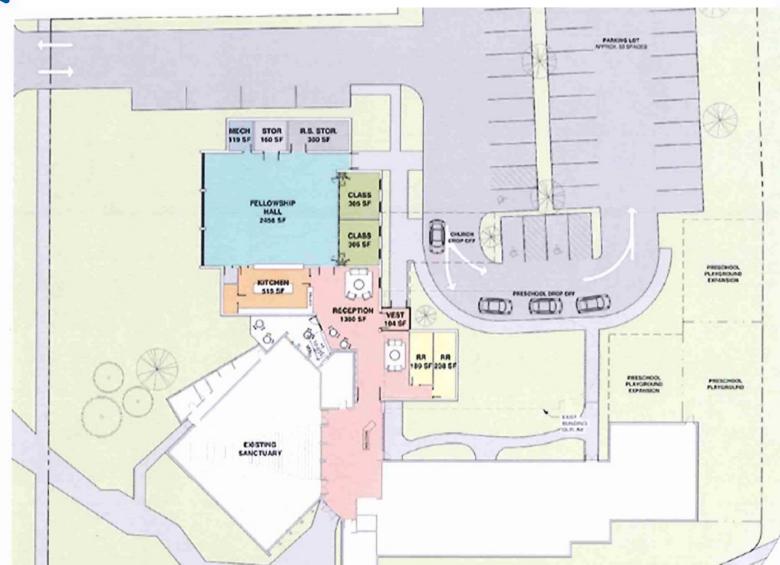

. John's
- Geneseo Concordia
- Jacksonville Salem
- Kewanee St. Paul's

- Mason City Christ
- Milan St. Matthew
- Peoria Christ
- Peoria Concordia
- Sherman Good Shepherd
- Springfield Concordia
- Springfield Trinity
- Urbana Trinity
- Vandalia Holy Cross

**Total New Loans: \$5,086,834** 







































#### East Moline - St. John's



**Before:** 









#### Geneseo - Concordia









#### **Kewanee - St. Paul's**









#### **Peoria - Christ**









#### Peoria - Christ









#### **Peoria - Christ**









#### Peoria - Concordia







## **Springfield - Trinity**







## **Springfield - Trinity**







## Springfield -Trinity School



#### **Before:**



#### After:





## Sherman - Good Shepherd







## Sherman - Good Shepherd































#### **Mortgage Rates**



## **Effective July 1: 5%**

No change in your current rates will occur until your loan's next 2-year anniversary.

Mortgage Interest Rebates in 2021 reduced the interest rate

from 4.5% to 3.34% and from 5.0% to 3.71%.



## Mortgage Interest Rebates



# Total Mortgage Interest Rebates Granted in Past 15 Years:

\$2,900,000

Over the past 5 years, an average of 25% of annual interest payments have been returned as rebates.



#### **Investors**





2021 Balance: \$26,755,659



#### Investors - New vs. Renewals







#### Investors - New vs. Redemptions







#### **New Rates!**



| Flexible Savings         | .25% |  |
|--------------------------|------|--|
| Capital Campaign Savings | .60% |  |

#### **Investment Certificates:**

| 6