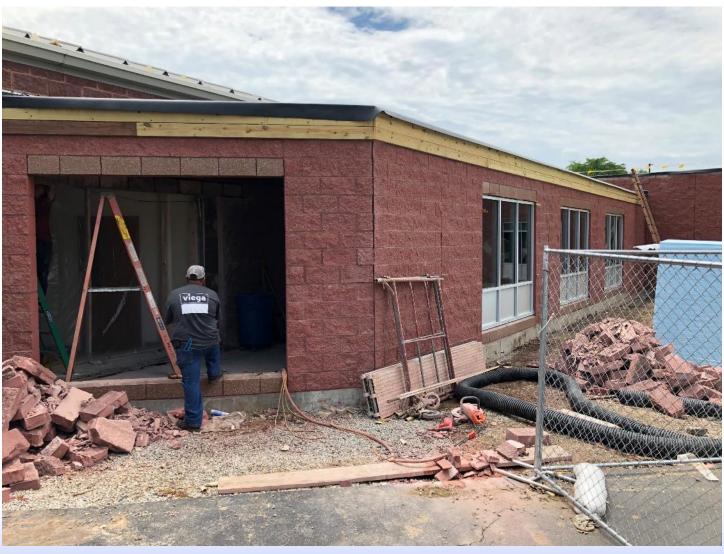

's
- Dieterich St. John
- East Moline St. John's
- Geneseo Concordia
- Jacksonville Salem
- Kewanee St. Paul's

- Mason City Christ
- Milan St. Matthew
- Peoria Christ
- Peoria Concordia
- Sherman Good Shepherd
- Springfield Concordia
- Springfield Trinity
- Urbana Trinity
- Vandalia Holy Cross

**Total New Loans: \$5,086,834** 







































#### East Moline - St. John's



**Before:** 









#### Geneseo - Concordia









#### **Kewanee - St. Paul's**









#### **Peoria - Christ**









#### Peoria - Christ









#### **Peoria - Christ**









#### Peoria - Concordia







## **Springfield - Trinity**







## **Springfield - Trinity**







## Springfield -Trinity School



#### **Before:**



#### After:





## Sherman - Good Shepherd







## Sherman - Good Shepherd































#### **Mortgage Rates**



## **Effective July 1: 5%**

No change in your current rates will occur until your loan's next 2-year anniversary.

Mortgage Interest Rebates in 2021 reduced the interest rate

from 4.5% to 3.34% and from 5.0% to 3.71%.



## Mortgage Interest Rebates



# Total Mortgage Interest Rebates Granted in Past 15 Years:

\$2,900,000

Over the past 5 years, an average of 25% of annual interest payments have been returned as rebates.



#### **Investors**





2021 Balance: \$26,755,659



#### Investors - New vs. Renewals







#### Investors - New vs. Redemptions







#### **New Rates!**



| Flexible Savings         | .25% |  |
|--------------------------|------|--|
| Capital Campaign Savings | .60% |  |