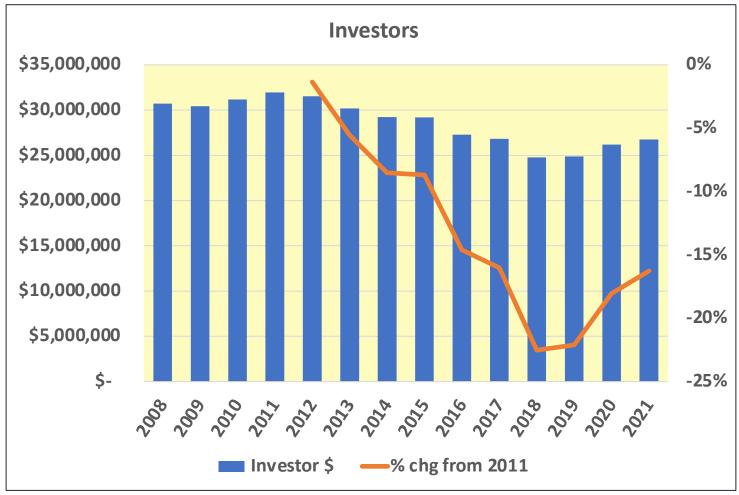

- Christ









#### **Peoria - Christ**









#### Peoria - Concordia







## **Springfield - Trinity**







## **Springfield - Trinity**







## Springfield -Trinity School



#### **Before:**



#### After:





## Sherman - Good Shepherd







## Sherman - Good Shepherd































#### **Mortgage Rates**



## **Effective July 1: 5%**

No change in your current rates will occur until your loan's next 2-year anniversary.

Mortgage Interest Rebates in 2021 reduced the interest rate

from 4.5% to 3.34% and from 5.0% to 3.71%.



## Mortgage Interest Rebates



# Total Mortgage Interest Rebates Granted in Past 15 Years:

\$2,900,000

Over the past 5 years, an average of 25% of annual interest payments have been returned as rebates.



#### **Investors**





2021 Balance: \$26,755,659



#### Investors - New vs. Renewals







#### Investors - New vs. Redemptions







#### **New Rates!**



| Flexible Savings         | .25% |  |
|--------------------------|------|--|
| Capital Campaign Savings | .60% |  |

#### **Investment Certificates:**

| 6 Month                        | .30%  |
|--------------------------------|-------|
| 1 Year                         | .75%  |
| 3 Year                         | 1.25% |
| 5 Year                         | 1.50% |
| <b>Special 2 Year Offering</b> | 1.25% |



#### **Our Investments**





2021 Balance: \$16,869,434



#### **Our Investments**





2021 Balance: \$16,869,434



#### Capital to Asset Ratio



#### **Capital to Asset Ratio**



**Recommended Minimum:** 

**LCMS BCE: 11% NASAA: 5%** 

**C