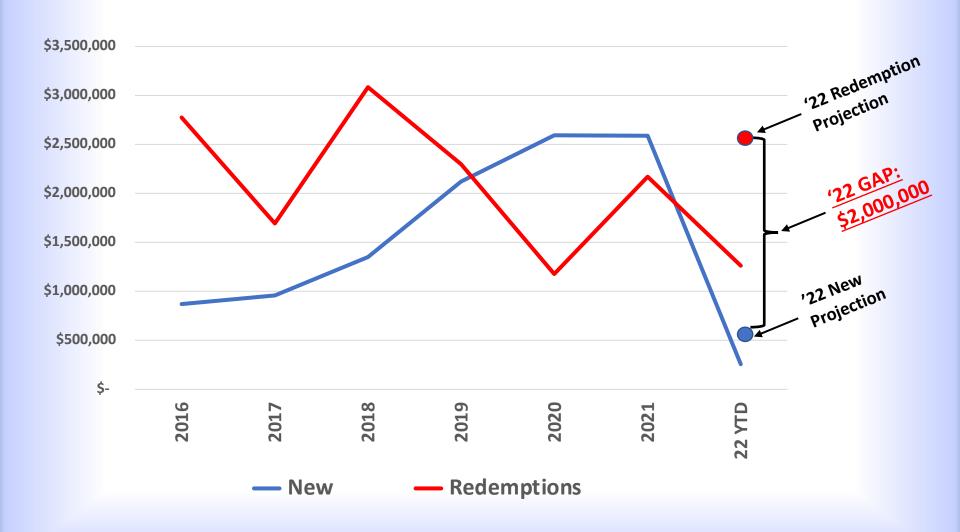

## **Springfield - Trinity**







## Springfield -Trinity School



#### **Before:**



#### After:





## Sherman - Good Shepherd







## Sherman - Good Shepherd































#### **Mortgage Rates**



## **Effective July 1: 5%**

No change in your current rates will occur until your loan's next 2-year anniversary.

Mortgage Interest Rebates in 2021 reduced the interest rate

from 4.5% to 3.34% and from 5.0% to 3.71%.



## Mortgage Interest Rebates



# Total Mortgage Interest Rebates Granted in Past 15 Years:

\$2,900,000

Over the past 5 years, an average of 25% of annual interest payments have been returned as rebates.



#### **Investors**





2021 Balance: \$26,755,659



#### Investors - New vs. Renewals







#### Investors - New vs. Redemptions







#### **New Rates!**



| Flexible Savings         | .25% |  |
|--------------------------|------|--|
| Capital Campaign Savings | .60% |  |

#### **Investment Certificates:**

| 6 Month                        | .30%  |
|--------------------------------|-------|
| 1 Year                         | .75%  |
| 3 Year                         | 1.25% |
| 5 Year                         | 1.50% |
| <b>Special 2 Year Offering</b> | 1.25% |



#### **Our Investments**





2021 Balance: \$16,869,434



#### **Our Investments**





2021 Balance: \$16,869,434



#### Capital to Asset Ratio



#### **Capital to Asset Ratio**



**Recommended Minimum:** 

**LCMS BCE: 11% NASAA: 5%** 

**CEF Ratio: 26.9%** 



## **Annual Expenses**





- Personnel and Travel
- Professional & Services
- Rent & Utili