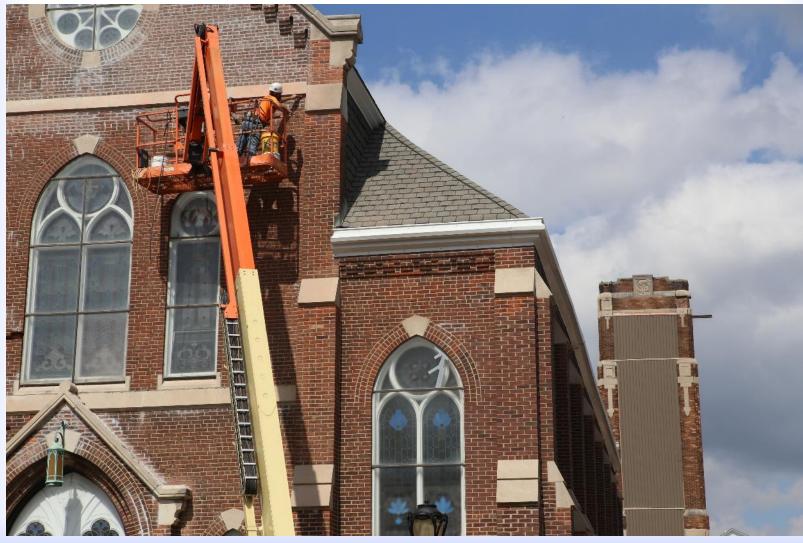

ns





2021 Loan Balance: \$20,973,954



#### Loans: 2018-2021



- Camp CILCA
- Central Illinois District
- Decatur LSA
- Decatur St. Paul's
- Dieterich St. John
- East Moline St. John's
- Geneseo Concordia
- Jacksonville Salem
- Kewanee St. Paul's

- Mason City Christ
- Milan St. Matthew
- Peoria Christ
- Peoria Concordia
- Sherman Good Shepherd
- Springfield Concordia
- Springfield Trinity
- Urbana Trinity
- Vandalia Holy Cross

**Total New Loans: \$5,086,834** 







































#### East Moline - St. John's



**Before:** 









#### Geneseo - Concordia









#### **Kewanee - St. Paul's**









#### **Peoria - Christ**









#### Peoria - Christ









#### **Peoria - Christ**









#### Peoria - Concordia







## **Springfield - Trinity**







## **Springfield - Trinity**







## Springfield -Trinity School



#### **Before:**



#### After:





## Sherman - Good Shepherd







## Sherman - Good Shepherd































#### **Mortgage Rates**



## **Effective July 1: 5%**

No change in your current rates will occur until your loan's next 2-year anniversary.

Mortgage Interest Rebates in 2021 reduced the interest rate

from 4.5% to 3.34% and from 5.0% to 3.71%.



## Mortgage Interest Rebates



# Total Mortgage Interest Rebates Granted in Past 15 Years:

\$2,900,000

Over the past 5 years, an average of 25% of annual interest payments have been returned as rebates.



#### **Investors**





2021 Balance: \$26,755,659



#### Investors - New vs. Renewals







#### Investors - New vs. Redemptions