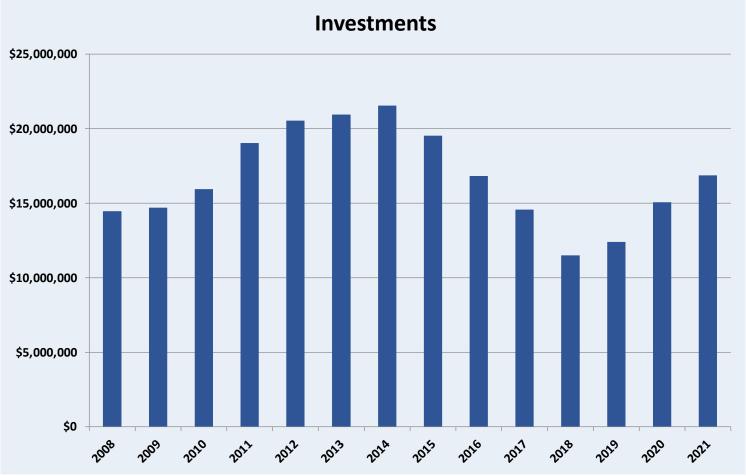

in Past 15 Years:

\$2,900,000

Over the past 5 years, an average of 25% of annual interest payments have been returned as rebates.



#### **Investors**





2021 Balance: \$26,755,659



#### Investors - New vs. Renewals







#### Investors - New vs. Redemptions







#### **New Rates!**



| Flexible Savings         | .25% |  |
|--------------------------|------|--|
| Capital Campaign Savings | .60% |  |

#### **Investment Certificates:**

| 6 Month                        | .30%  |
|--------------------------------|-------|
| 1 Year                         | .75%  |
| 3 Year                         | 1.25% |
| 5 Year                         | 1.50% |
| <b>Special 2 Year Offering</b> | 1.25% |



#### **Our Investments**





2021 Balance: \$16,869,434



#### **Our Investments**





2021 Balance: \$16,869,434



#### Capital to Asset Ratio



#### **Capital to Asset Ratio**



**Recommended Minimum:** 

**LCMS BCE: 11% NASAA: 5%** 

**CEF Ratio: 26.9%** 



## **Annual Expenses**





- Personnel and Travel
- Professional & Services
- Rent & Utilities

- **■** Grants & Mortgage Rebates
- Insurance
- Other



#### Grants



#### **Total Grants in Past 15 Years:**

\$1,500,000

**Grant Total 2018 – 2021: \$357,000** 

#### Main Grant Recipients in Last 4 Years:

- \$100,000 CID Videos, Programs, and Projects
- \$ 64,000 Synodical Scholarships and Seminarians
- \$ 60,000 School Endowment Matching Grants
- \$ 25,000 Danville Trinity Operation Mercy
- \$ 22,000 Camp CILCA
- \$ 20,000 Dave Ramsey Plus CID Congregations



# What Else Has Been Going On?



- Offering Circu