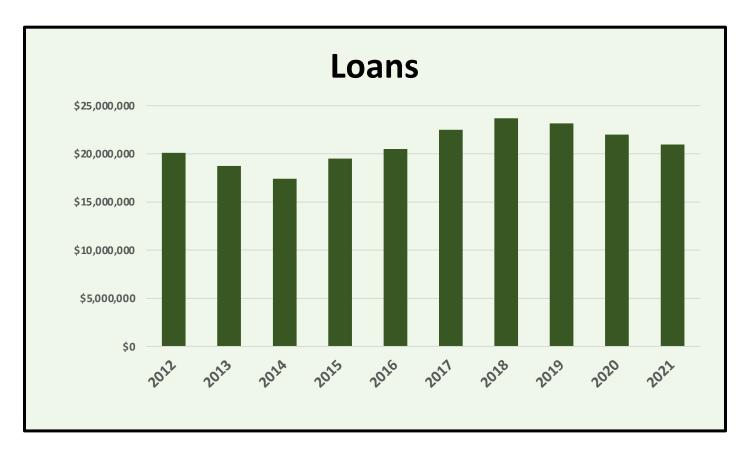

# **Central Illinois District Church Extension Fund**

Report to the 9<sup>th</sup> CEF Convention

July 18, 2022



#### Purpose of the CID-CEF



The Mission of the Central Illinois District Church Extension Fund, Inc. (CID-CEF) is to aid LCMS member congregations and agencies in the Central Illinois District (CID) in building and expanding their facilities and ministries for the growth of God's Kingdom.



#### Purpose of the CID-CEF







# Where Are Funds Currently Invested?



- 18 Churches
  - 5 Schools
  - **4 Rostered Church Worker Homes**
  - 2 Other District, Camp CILCA, etc.

**Current Loan Commitments: \$1,038,000** 



#### Loans





2021 Loan Balance: \$20,973,954



#### Loans: 2018-2021



- Camp CILCA
- Central Illinois District
- Decatur LSA
- Decatur St. Paul's
- Dieterich St. John
- East Moline St. John's
- Geneseo Concordia
- Jacksonville Salem
- Kewanee St. Paul's

- Mason City Christ
- Milan St. Matthew
- Peoria Christ
- Peoria Concordia
- Sherman Good Shepherd
- Springfield Concordia
- Springfield Trinity
- Urbana Trinity
- Vandalia Holy Cross

**Total New Loans: \$5,086,834** 







































#### East Moline - St. John's



**Before:** 









#### Geneseo - Concordia









#### **Kewanee - St. Paul's**









#### **Peoria - Christ**









#### Peoria - Christ









#### **Peoria - Christ**









#### Peoria - Concordia







## **Springfield - Trinity**







##