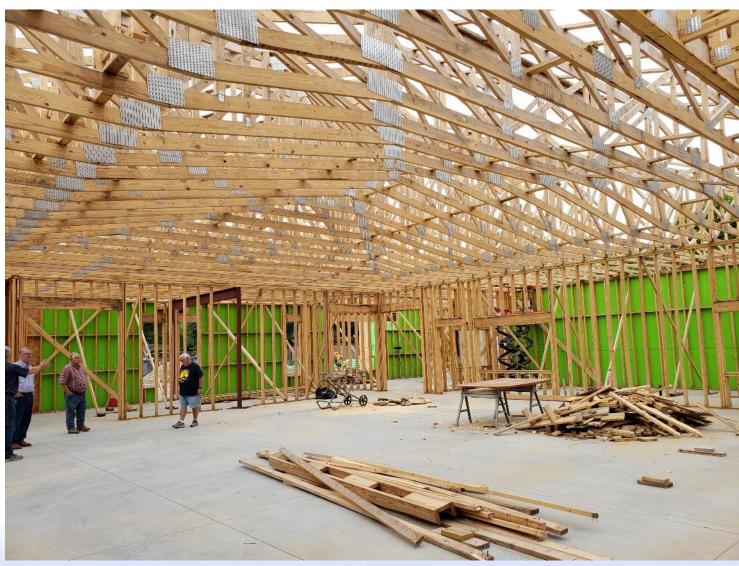

eneseo Concordia
- Jacksonville Salem
- Kewanee St. Paul's

- Mason City Christ
- Milan St. Matthew
- Peoria Christ
- Peoria Concordia
- Sherman Good Shepherd
- Springfield Concordia
- Springfield Trinity
- Urbana Trinity
- Vandalia Holy Cross

**Total New Loans: \$5,086,834** 







































#### East Moline - St. John's



**Before:** 









#### Geneseo - Concordia









#### **Kewanee - St. Paul's**









#### **Peoria - Christ**









#### Peoria - Christ









#### **Peoria - Christ**









#### Peoria - Concordia







## **Springfield - Trinity**







## **Springfield - Trinity**







## Springfield -Trinity School



#### **Before:**



#### After:





## Sherman - Good Shepherd







## Sherman - Good Shepherd































#### **Mortgage Rates**



## **Effective July 1: 5%**

No change in your current rates will occur until your loan's next 2-year anniversary.

Mortgage Interest Rebates in 2021 reduced the interest rate

from 4.5% to 3.34% and from 5.0% to 3.71%.



## Mortgage Interest Rebates



# Total Mortgage Interest Rebates Granted in Past 15 Years:

\$2,900,000

Over the past 5 years, an average of 25% of annual interest payments have been returned as rebates.



#### **Investors**





2021 Balance: \$26,755,659



#### Investors - New vs. Renewals







#### Investors - New vs. Redemptions







#### **New Rates!**



| Flexible Savings         | .25% |  |
|--------------------------|------|--|
| Capital Campaign Savings | .60% |  |

#### **Investment Certificates:**

| 6 Month