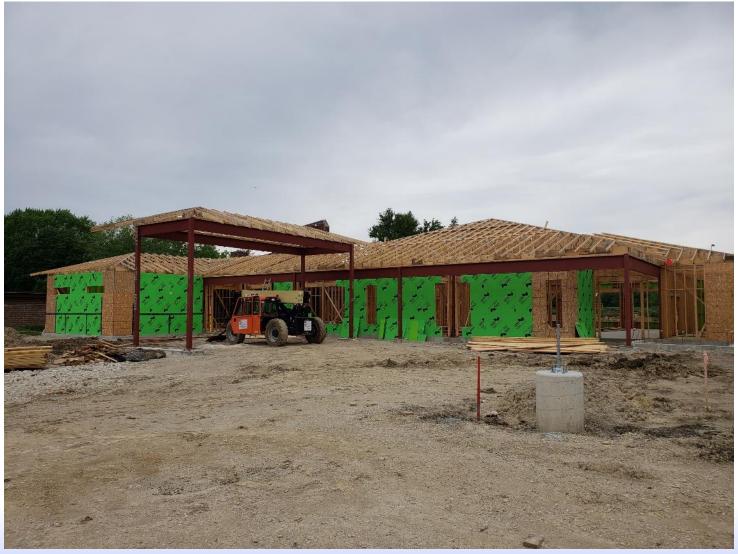

's
- Geneseo Concordia
- Jacksonville Salem
- Kewanee St. Paul's

- Mason City Christ
- Milan St. Matthew
- Peoria Christ
- Peoria Concordia
- Sherman Good Shepherd
- Springfield Concordia
- Springfield Trinity
- Urbana Trinity
- Vandalia Holy Cross

**Total New Loans: \$5,086,834** 







































#### East Moline - St. John's



**Before:** 









#### Geneseo - Concordia









#### **Kewanee - St. Paul's**









#### **Peoria - Christ**









#### Peoria - Christ









#### **Peoria - Christ**









#### Peoria - Concordia







## **Springfield - Trinity**







## **Springfield - Trinity**







## Springfield -Trinity School



#### **Before:**



#### After:





## Sherman - Good Shepherd







## Sherman - Good Shepherd































#### **Mortgage Rates**



## **Effective July 1: 5%**

No change in your current rates will occur until your loan's next 2-year anniversary.

Mortgage Interest Rebates in 2021 reduced the interest rate

from 4.5% to 3.34% and from 5.0% to 3.71%.



## Mortgage Interest Rebates



# Total Mortgage Interest Rebates Granted in Past 15 Years:

\$2,900,000

Over the past 5 years, an average of 25% of annual interest payments have been returned as rebates.



#### **Investors**





2021 Balance: \$26,755,659



#### Investors - New vs. Renewals







#### Investors - New vs. Redemptions







#### **New Rates!**



| Flexible Savings         | .25% |  |
|--------------------------|------|--|
| Capital Campaign Savings | .60% |  |

#### **Investment Certificates:**

| 6 Month