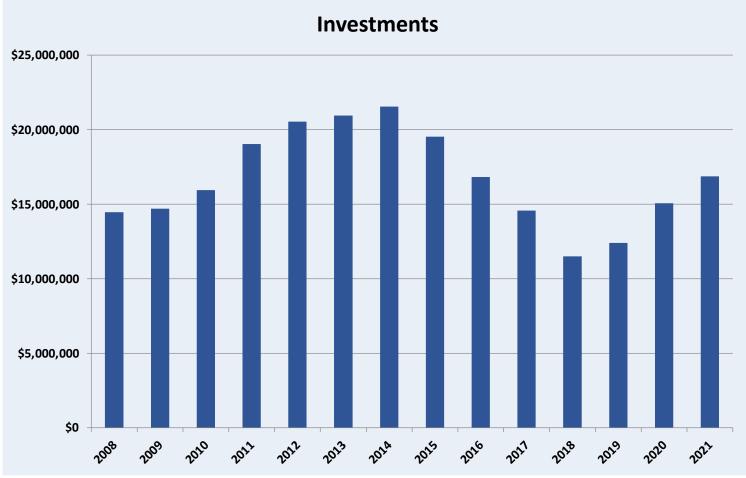

nterest Rebates



# Total Mortgage Interest Rebates Granted in Past 15 Years:

\$2,900,000

Over the past 5 years, an average of 25% of annual interest payments have been returned as rebates.



#### **Investors**





2021 Balance: \$26,755,659



#### Investors - New vs. Renewals







#### Investors - New vs. Redemptions







#### **New Rates!**



| Flexible Savings         | .25% |  |
|--------------------------|------|--|
| Capital Campaign Savings | .60% |  |

#### **Investment Certificates:**

| 6 Month                        | .30%  |
|--------------------------------|-------|
| 1 Year                         | .75%  |
| 3 Year                         | 1.25% |
| 5 Year                         | 1.50% |
| <b>Special 2 Year Offering</b> | 1.25% |



#### **Our Investments**





2021 Balance: \$16,869,434



#### **Our Investments**





2021 Balance: \$16,869,434



#### Capital to Asset Ratio



#### **Capital to Asset Ratio**



**Recommended Minimum:** 

**LCMS BCE: 11% NASAA: 5%** 

**CEF Ratio: 26.9%** 



## **Annual Expenses**





- Personnel and Travel
- Professional & Services
- Rent & Utilities

- **■** Grants & Mortgage Rebates
- Insurance
- Other



#### Grants



#### **Total Grants in Past 15 Years:**

\$1,500,000

**Grant Total 2018 – 2021: \$357,000** 

#### Main Grant Recipients in Last 4 Years:

- \$100,000 CID Videos, Programs, and Projects
- \$ 64,000 Synodical Scholarships and Seminarians
- \$ 60,000 School Endowment Matching Grants
- \$ 25,000 Danville Trinity Operation Mercy
- \$ 22,000 Camp CILCA
- \$ 20,000 Dave Ramsey Plus CID Congreg