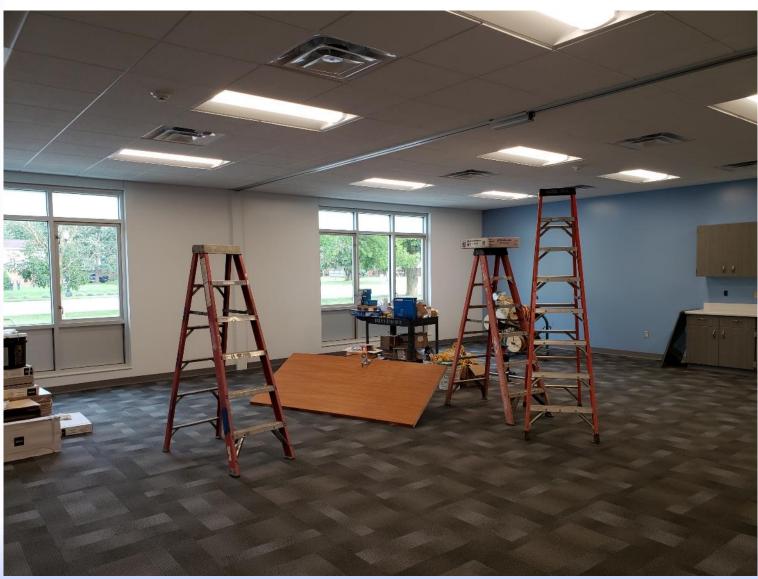

ine St. John's
- Geneseo Concordia
- Jacksonville Salem
- Kewanee St. Paul's

- Mason City Christ
- Milan St. Matthew
- Peoria Christ
- Peoria Concordia
- Sherman Good Shepherd
- Springfield Concordia
- Springfield Trinity
- Urbana Trinity
- Vandalia Holy Cross

**Total New Loans: \$5,086,834** 







































#### East Moline - St. John's



**Before:** 









#### Geneseo - Concordia









#### **Kewanee - St. Paul's**









#### **Peoria - Christ**









#### Peoria - Christ









#### **Peoria - Christ**









#### Peoria - Concordia







## **Springfield - Trinity**







## **Springfield - Trinity**







## Springfield -Trinity School



#### **Before:**



#### After:





## Sherman - Good Shepherd







## Sherman - Good Shepherd































#### **Mortgage Rates**



## **Effective July 1: 5%**

No change in your current rates will occur until your loan's next 2-year anniversary.

Mortgage Interest Rebates in 2021 reduced the interest rate

from 4.5% to 3.34% and from 5.0% to 3.71%.



## Mortgage Interest Rebates



# Total Mortgage Interest Rebates Granted in Past 15 Years:

\$2,900,000

Over the past 5 years, an average of 25% of annual interest payments have been returned as rebates.



#### **Investors**





2021 Balance: \$26,755,659



#### Investors - New vs. Renewals







#### Investors - New vs. Redemptions







#### **New Rates!**



| Flexible Savings         | .25% |  |
|--------------------------|------|--|
| Capital Campaign Savings | .60% |  |

#### **Investment Certificates:**