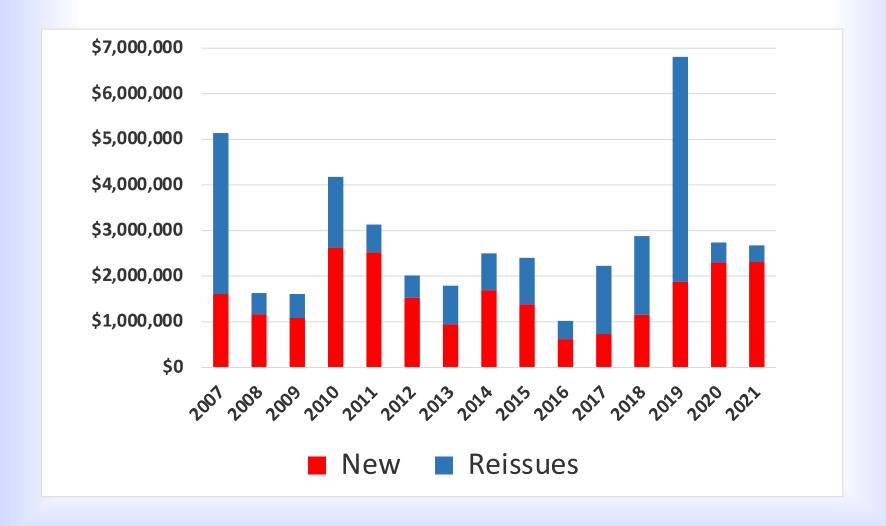

- Mason City Christ
- Milan St. Matthew
- Peoria Christ
- Peoria Concordia
- Sherman Good Shepherd
- Springfield Concordia
- Springfield Trinity
- Urbana Trinity
- Vandalia Holy Cross

**Total New Loans: \$5,086,834** 

#### Investors - New vs. Renewals